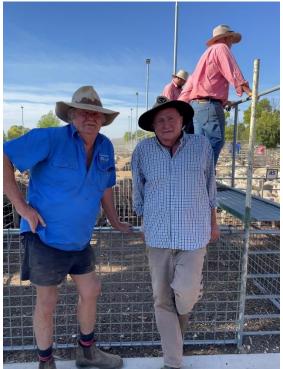

Trevor Biggs (Merbein) and Robert Selkrig (Mildura) having a day out at the sale.

Zac and Max Allford from Red Cliffs were happy to come to the sale, enjoying a pupil free day from school.

The next scheduled sale will be on Thursday 2<sup>nd</sup> March, 2023 If you have any questions or require further information in regards to this report please contact Jacqui Gibson on 0413 130 121.